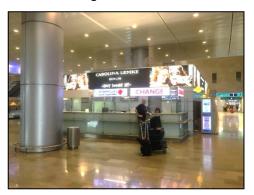

### Arrival - Customs - Money exchange

- After getting off the plane, you'll walk around a large circle that looks down onto restaurants below. Please note that it is NOT possible to access this area as it is reserved for departures. You will then go down a long glass corridor (left pic below) to customs. You'll be issued a free 90-day tourist visa which you'll need to scan to enter the luggage area. Please keep this visa slip in your passport as you may be asked for it while in country. <a href="If you are asked about where you will be staying">If you are asked about where you will be staying</a>, you can provide the information on the following page of this document.
- The money exchange counters are located in the middle of the baggage claim area (right pic below). We recommend changing no more than \$20-30 here and waiting until Jerusalem to change the bulk of what you intend to spend on souvenirs in order to get a better exchange rate. There's also a money exchange counter after you exit the luggage area into the Arrivals Hall. Note: free WiFi is available in the airport.
- As you step into the Arrivals Halls, your view is shown in the 3<sup>rd</sup> picture below. **Bathrooms** are available straight ahead on the opposite side of the room to the far left and far right. There is also another money exchange counter on the opposite side towards the left if you missed the one in the baggage claim area.
- If you arrive ahead of everyone else, you should plan on waiting in the seating area to your <u>right</u> as you walk out (yellow arrow). This is where the group will congregate once they've cleared customs and retrieved their luggage. The flight for the group from the USA is scheduled to arrive at 9:00am aboard Turkish Airlines flight #784.