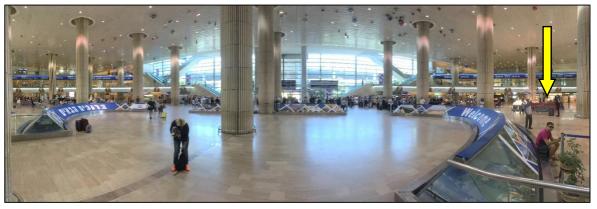

### Arrival - Customs - Money exchange

- After getting off the plane, you'll walk around a large circle that looks down onto restaurants below. Please note that it is NOT possible to access this area as it is reserved for departures. You will then go down a long glass corridor (left pic below) to customs. You'll be issued a free 90-day tourist visa which you'll need to scan to enter the luggage area. Please keep this visa slip in your passport as you may be asked for it while in country. <a href="If you are asked about where you will be staying">If you are asked about where you will be staying</a>, you can provide the information on the following page of this document.
- The money exchange counters are located in the middle of the baggage claim area (right pic below). We recommend changing no more than \$20-30 here and waiting until Jerusalem to change the bulk of what you intend to spend on souvenirs in order to get a better exchange rate. There's also a money exchange counter after you exit the luggage area into the Arrivals Hall. Note: free WiFi is available in the airport.
- As you step into the Arrivals Halls, your view is shown in the 3<sup>rd</sup> picture below. **Bathrooms** are available straight ahead on the opposite side of the room to the far left and far right. There is also another money exchange counter on the opposite side towards the left if you missed the one in the baggage claim area.
- If you arrive ahead of everyone else, you should plan on waiting in the seating area to your <u>right</u> as you walk out (yellow arrow). This is where the group will congregate once they've cleared customs and retrieved their luggage. The flight for the group from the USA is scheduled to arrive at 9:00am aboard Turkish Airlines flight #784.